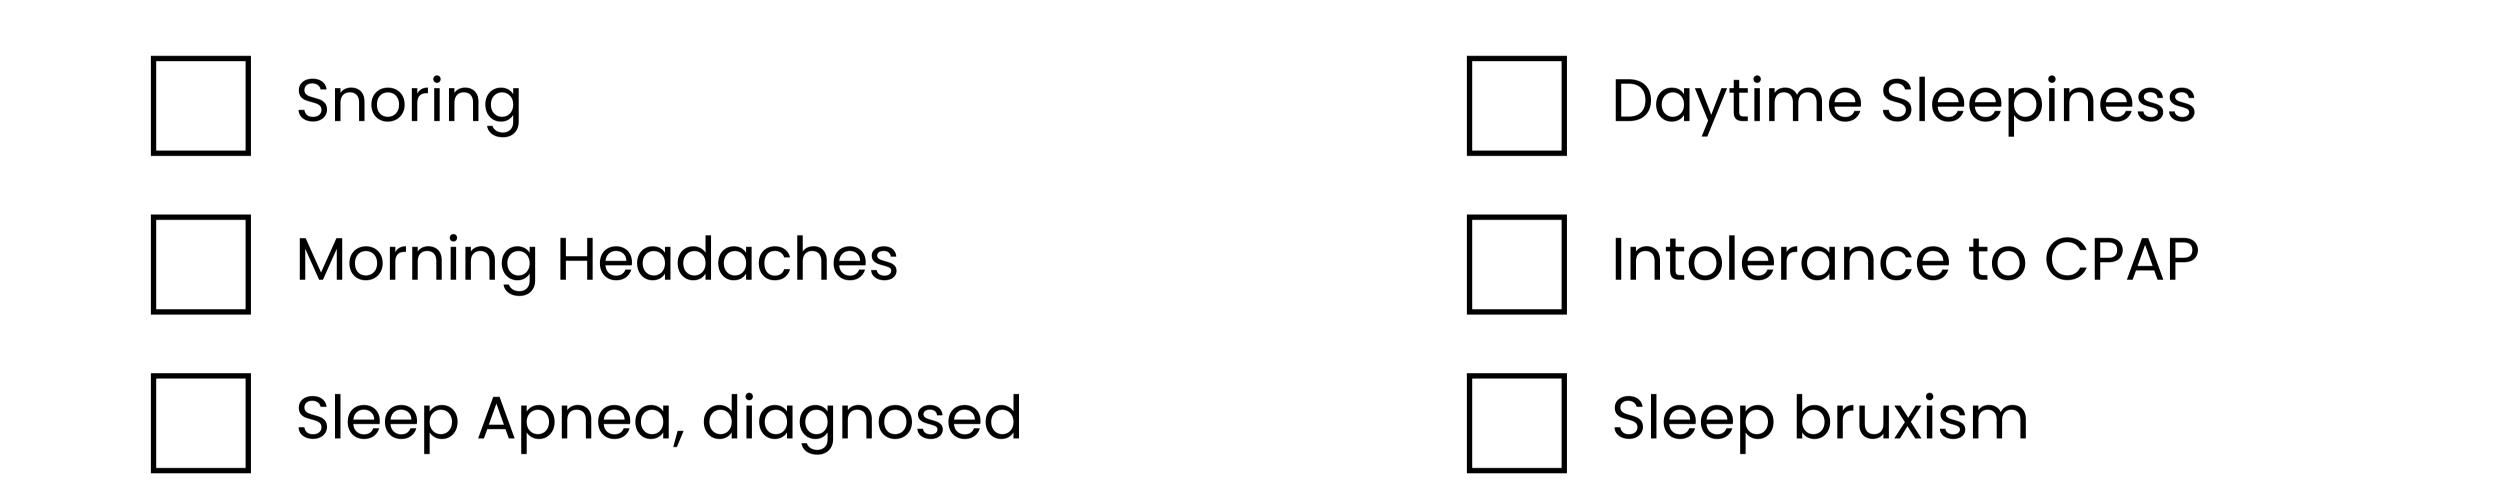

## Please check off possible sleep related signs and symptoms

## Please check off possible sleep related signs and symptoms

Please include a copy of the patient sleep study, an RX stating the patient is CPAP intolerant, and

the patients deographic sheet.