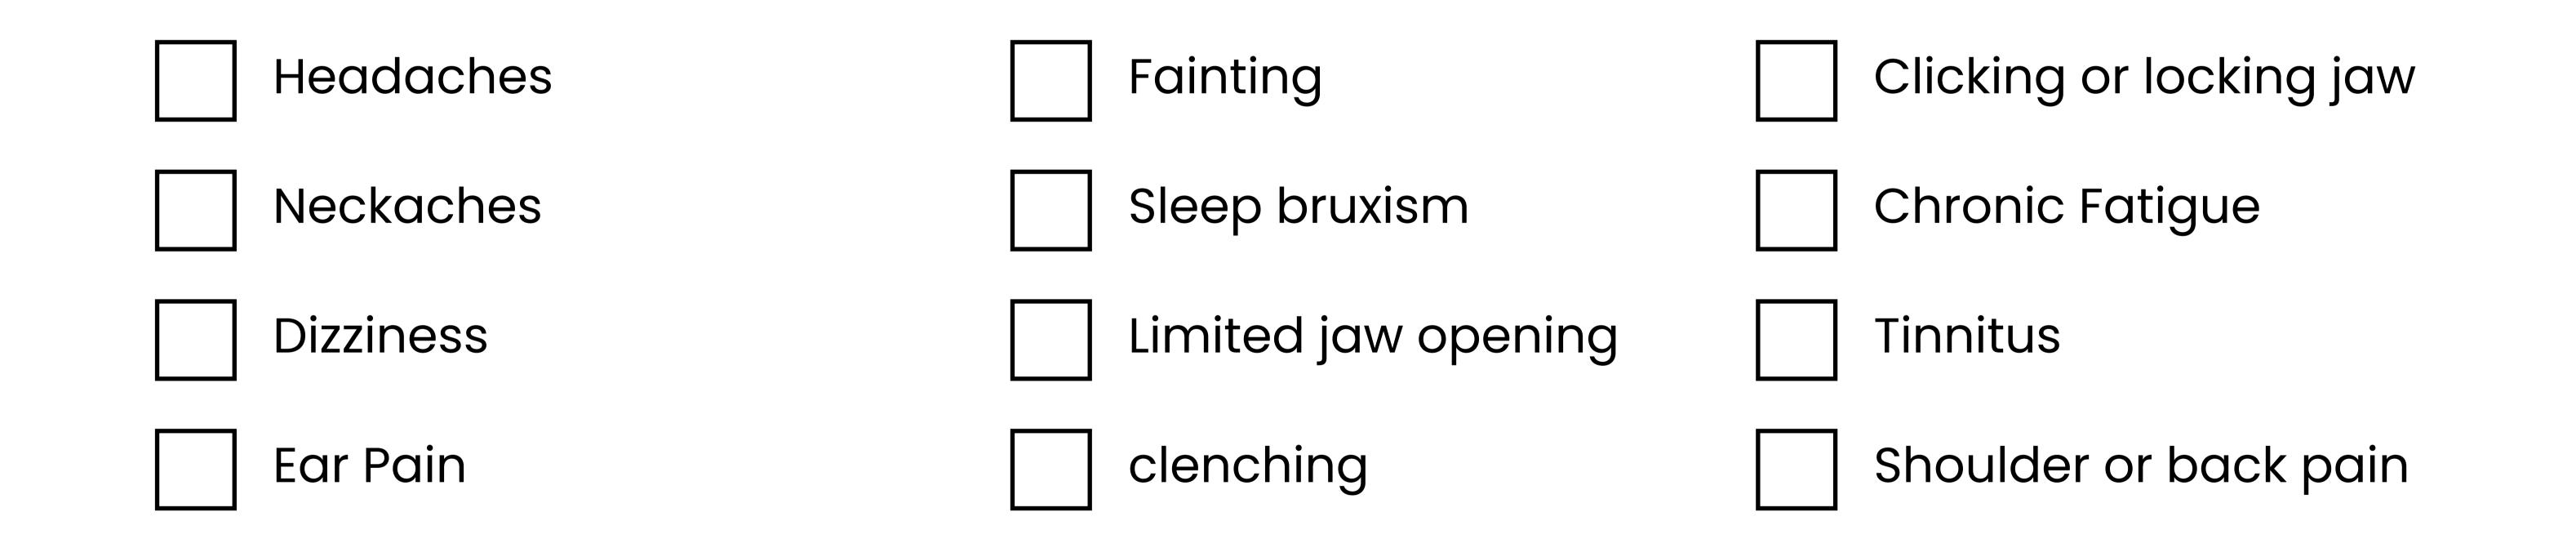

## Please check off possible sleep related signs and symptoms

## Please check off possible sleep related signs and symptoms

Please include a copy of the patient sleep study, an RX stating the patient is CPAP intolerant, and

the patients deographic sheet.